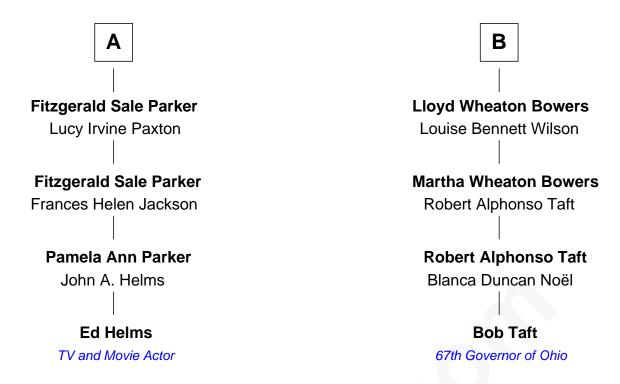

## FamousKin.com Relationship Chart of

## **Ed Helms**

TV and Movie Actor

10th cousin of

67th Governor of Ohio

| <b>John Wilcox</b><br>Mary |                      |
|----------------------------|----------------------|
|                            |                      |
|                            |                      |
| Sarah Wilcox               | John Wilcox          |
| John Bidwell               | Katherine Stoughton  |
| Hannah Bidwell             | Israel Wilcox        |
| John Wadham                | Sarah Savage         |
| Noah Wadham                | Thomas Wilcox        |
| Anne Hurlbut               | Anna North           |
| Jonathan Wadham            | Thomas C. Wilcox     |
| Judith Howe                | Freelove Bradley     |
| Abraham Wadham             | Tamson Wilcox        |
| Tryphena Collins           | Ebenezer Doud        |
| Alvira Wadham              | Benjamin Dowd        |
| John Parker                | Anna Wheaton         |
| Bishop Linus Parker        | Martha Wheaton Dowd  |
| Ellen Katherine Burruss    | Samuel Dwight Bowers |
| A                          | В                    |