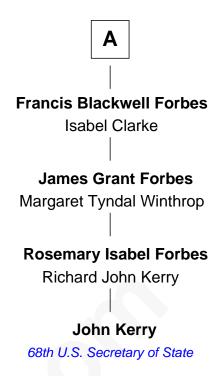

## FamousKin.com Relationship Chart of

**Ezra Cornell** 

o-Founder of Cornell University,Founder of Western Unio

5th cousin 5 times removed of

**John Kerry** 

68th U.S. Secretary of State

| Thomas Cornell  Rebecca Briggs   |                             |
|----------------------------------|-----------------------------|
|                                  |                             |
| Thomas Cornell                   | Rebecca Cornell             |
| Elizabeth                        | George Woolsey              |
| Stephen Cornell                  | Sarah Woolsey               |
| Hannah Mosher                    | William Hallett             |
| Stephen Cornell                  | Mary Hallett                |
| Ruth Pierce                      | Jacob Blackwell             |
| Elijah Cornell                   | Jacob Blackwell             |
| Sarah Miller                     | Frances Sackett             |
| Elijah Cornell                   | Joseph Blackwell            |
| Eunice Barnard                   | Mary Hazard                 |
| Ezra Cornell                     | Frances Elizabeth Blackwell |
| Co-Founder of Cornell University | James Grant Forbes          |
|                                  | John Murray Forbes          |
|                                  | Anna Howell                 |
|                                  | <b>A</b>                    |