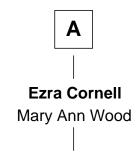

## Richard Whitman

Elizabeth Whitman Thomas Stream

Elizabeth Stream John Holbrook

Hannah Holbrook Ephraim Pierce

John Pierce Patience - - - - -

Ruth Pierce Stephen Cornell

Elijah Cornell Sarah Miller

Elijah Cornell Eunice Barnard John Whitman Ruth - - - - - -

Judith Whitman Philip King

> John King Alice Deane

Benjamin King Abiah Leonard

Abiah King Israel Washburn

Israel Washburn Martha Benjamin

Israel Washburn 29th Governor of Maine

Alonzo B. Cornell 25th Governor of New York