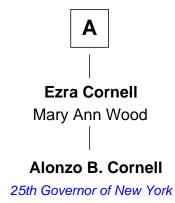

## FamousKin.com Relationship Chart of

Alonzo B. Cornell

25th Governor of New York

6th cousin 2 times removed of

25th U.S. Secretary of State

## **Richard Whitman** Elizabeth Whitman John Whitman Thomas Stream Ruth - - - - -**Judith Whitman Elizabeth Stream** John Holbrook Philip King **Hannah Holbrook** John King **Ephraim Pierce** Alice Deane **Benjamin King John Pierce** Patience - - - - -Abiah Leonard **Ruth Pierce Abiah King** Israel Washburn Stephen Cornell Elijah Cornell Israel Washburn Sarah Miller Martha Benjamin Elijah Cornell Elihu Washburne 25th U.S. Secretary of State **Eunice Barnard**