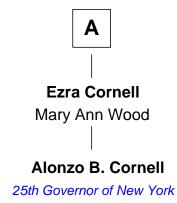

## FamousKin.com Relationship Chart of

Alonzo B. Cornell 25th Governor of New York

7th cousin 1 time removed of

Abraham Lincoln 16th U.S. President