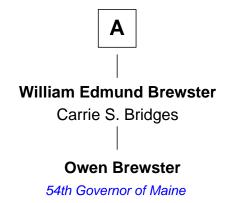

## FamousKin.com Relationship Chart of

**Joseph Wharton** 

Founder of the Wharton School of Business

5th cousin 3 times removed of

54th Governor of Maine

| Henry Howland  Mary                 |                     |
|-------------------------------------|---------------------|
|                                     |                     |
| Joseph Howland                      | Samuel Howland      |
| Rebecca Hussey                      | Mary Sampson        |
| Patience Howland                    | Abraham Howland     |
| Abraham Redwood                     | Annie               |
| William Redwood                     | Elizabeth Howland   |
| Hannah Holmes                       | Ichabod Bonney      |
| Hannah Redwood                      | Betty Bonney        |
| Charles Wharton                     | William Hayford     |
| William Wharton                     | Matilda Hayford     |
| Deborah Fisher                      | Abiathar Briggs     |
| Joseph Wharton                      | Christina Briggs    |
| Founder, Wharton School of Business | William Brewster    |
|                                     | Abiatha B. Brewster |
|                                     | Clara Warren        |
|                                     | <b>A</b>            |