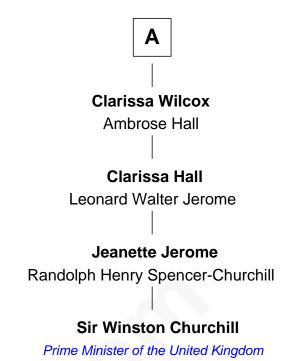

## FamousKin.com Relationship Chart of

**Joseph Wharton** 

Founder of the Wharton School of Business

6th cousin 4 times removed of

Prime Minister of the United Kingdom

| Henry Howland  Margaret             |                  |
|-------------------------------------|------------------|
|                                     |                  |
|                                     |                  |
| Henry Howland                       | Arthur Howland   |
| Mary                                | Grace            |
|                                     |                  |
| Joseph Howland                      | Deborah Howland  |
| Rebecca Hussey                      | John Smith       |
|                                     |                  |
| Patience Howland                    | Hasadiah Smith   |
| Abraham Redwood                     | Jonathan Russell |
|                                     |                  |
| William Redwood                     | Deborah Russell  |
| Hannah Holmes                       | Benjamin Allen   |
|                                     |                  |
| Hannah Redwood                      | Dorothy Allen    |
| Charles Wharton                     | William Wilcox   |
|                                     |                  |
| William Wharton                     | William Wilcox   |
| Deborah Fisher                      | Sarah Smith      |
|                                     |                  |
| Joseph Wharton                      | David Wilcox     |
| Founder, Wharton School of Business | Anna Baker       |
|                                     |                  |
|                                     | A                |
|                                     |                  |