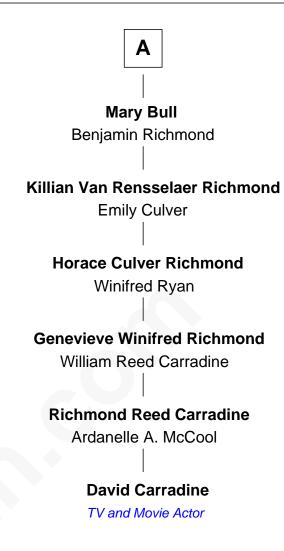

## FamousKin.com Relationship Chart of

**Joseph Wharton** 

Founder of the Wharton School of Business

6th cousin 6 times removed of

TV and Movie Actor

| Henry Howland  Margaret             |                    |
|-------------------------------------|--------------------|
|                                     |                    |
|                                     |                    |
| Henry Howland                       | Arthur Howland     |
| Mary  <br>                          | Grace              |
| Joseph Howland                      | Mary Howland       |
| Rebecca Hussey                      | Timothy Williamson |
|                                     |                    |
| Patience Howland                    | Mary Williamson    |
| Abraham Redwood                     | Josiah Closson     |
| William Redwood                     | Mary Closson       |
| Hannah Holmes                       | John Bull          |
| Hannah Redwood                      | Josiah Bull        |
| Charles Wharton                     | Ruth Tripp         |
| William Wharton                     | Josiah Bull        |
| Deborah Fisher                      | Mehetable Thomas   |
|                                     |                    |
| Joseph Wharton                      | Stephen Bull       |
| Founder, Wharton School of Business | Elizabeth Titus    |
|                                     |                    |
|                                     | Α                  |