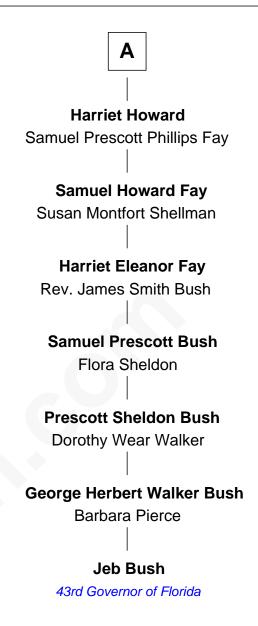

## **Rev. Francis Marbury** Bridget Dryden **Catherine Marbury Anne Marbury** Richard Scott William Hutchinson **Edward Hutchinson Hannah Scott** Gov. Walter Clarke Katherine Hamby Hannah Clarke Col. Elisha Hutchinson Thomas Rodman Hannah Hawkins Samuel Rodman **Hannah Hutchinson** Mary Willett John Ruck **Thomas Rodman** Hannah Ruck Mary Borden Theophilus Lillie Hannah Rodman John Lillie Samuel Rowland Fisher Abigail Breck **Deborah Fisher Anne Lillie** William Wharton Samuel Howard **Joseph Wharton** Founder, Wharton School of Business