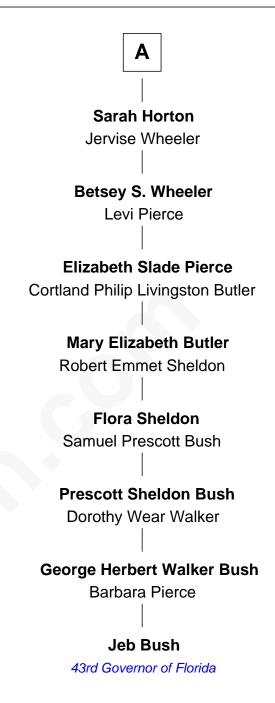

## FamousKin.com Relationship Chart of

**Joseph Wharton** 

Founder of the Wharton School of Business

43rd Governor of Florida

| Henry Hov                           | vland            |
|-------------------------------------|------------------|
| Margaret                            |                  |
|                                     |                  |
|                                     |                  |
| Henry Howland                       | John Howland     |
| Mary                                | Elizabeth Tilley |
| Joseph Howland                      | Hope Howland     |
| Rebecca Hussey                      | John Chipman     |
| Patience Howland                    | Hope Chipman     |
| Abraham Redwood                     | John Huckins     |
| William Redwood                     | Hope Huckins     |
| Hannah Holmes                       | Thomas Nelson    |
| Hannah Redwood                      | Hannah Nelson    |
| Charles Wharton                     | Jabez Wood       |
| William Wharton                     | Rev. Jabez Wood  |
| Deborah Fisher                      | Joanna Short     |
| Joseph Wharton                      | Joanna Wood      |
| Founder, Wharton School of Business | Comfort Horton   |
|                                     | A                |