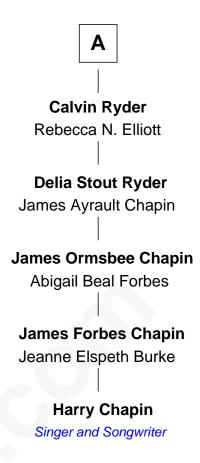

## FamousKin.com Relationship Chart of

**Joseph Wharton** 

Founder of the Wharton School of Business

Singer and Songwriter

| Henry Howland  Margaret             |                  |
|-------------------------------------|------------------|
|                                     |                  |
|                                     |                  |
| Henry Howland                       | John Howland     |
| Mary                                | Elizabeth Tilley |
|                                     |                  |
| Joseph Howland                      | Desire Howland   |
| Rebecca Hussey                      | John Gorham      |
|                                     |                  |
| Patience Howland                    | Lydia Gorham     |
| Abraham Redwood                     | John Thacher     |
|                                     |                  |
| William Redwood                     | Judah Thacher    |
| Hannah Holmes                       | Sarah Crosby     |
|                                     |                  |
| Hannah Redwood                      | Josiah Thacher   |
| Charles Wharton                     | Desire Crowell   |
|                                     |                  |
| William Wharton                     | Josiah Thacher   |
| Deborah Fisher                      | Lydia Mathews    |
|                                     |                  |
| Joseph Wharton                      | Harriet Thacher  |
| Founder, Wharton School of Business | David Rider      |
|                                     |                  |
|                                     | ·                |
|                                     | <b>A</b>         |