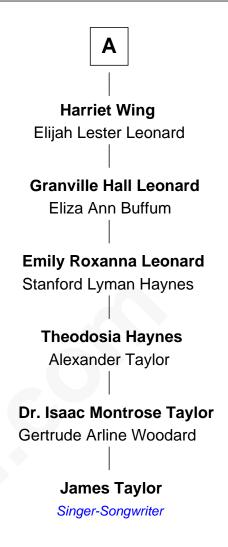

## FamousKin.com Relationship Chart of

**Joseph Wharton** 

Founder of the Wharton School of Business

6th cousin 6 times removed of

James Taylor Singer-Songwriter

| Henry Hov                           | vland            |
|-------------------------------------|------------------|
| Margaret                            |                  |
|                                     |                  |
|                                     |                  |
| Henry Howland                       | John Howland     |
| Mary  <br>                          | Elizabeth Tilley |
| Joseph Howland                      | Desire Howland   |
| Rebecca Hussey                      | John Gorham      |
| Patience Howland                    | Joseph Gorham    |
| Abraham Redwood                     | Sarah Sturgis    |
| William Redwood                     | Sarah Gorham     |
| Hannah Holmes                       | Ebenezer Howes   |
| Hannah Redwood                      | Thomas Howes     |
| Charles Wharton                     | Deborah Sears    |
| William Wharton                     | Sarah Howes      |
| Deborah Fisher                      | Reuben Hall      |
| Joseph Wharton                      | Desire Hall      |
| Founder, Wharton School of Business | Elisha Wing      |
|                                     | A                |