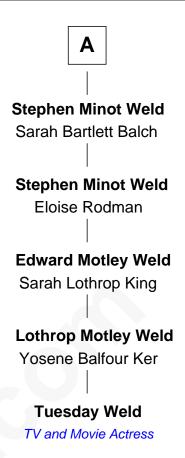

## FamousKin.com Relationship Chart of

**Joseph Wharton** 

Founder of the Wharton School of Business

6th cousin 5 times removed of

TV and Movie Actress

| Henry Hov                           | vland                 |
|-------------------------------------|-----------------------|
| Margaret                            |                       |
|                                     |                       |
|                                     |                       |
| Henry Howland                       | John Howland          |
| Mary  <br>                          | Elizabeth Tilley      |
| Joseph Howland                      | <b>Desire Howland</b> |
| Rebecca Hussey                      | John Gorham           |
| Patience Howland                    | Desire Gorham         |
| Abraham Redwood                     | John Hawes            |
| William Redwood                     | Desire Hawes          |
| Hannah Holmes                       | Josiah Hatch          |
| Hannah Redwood                      | Jabez Hatch           |
| Charles Wharton                     | Mary Crocker          |
| William Wharton                     | Mary Hatch            |
| Deborah Fisher                      | Eleazer Weld          |
| Joseph Wharton                      | William Gordon Weld   |
| Founder, Wharton School of Business | Hannah Minot          |
|                                     | A                     |