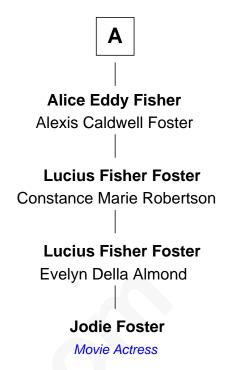

## FamousKin.com Relationship Chart of

Harriet Beecher Stowe
Author of Uncle Tom?s Cabin

6th cousin 4 times removed of

Jodie Foster
Movie Actress

## William Spencer **Agnes Harris Elizabeth Spencer** Sarah Spencer Jacob Joy John Case **Deborah Joy Samuel Case Andrew Ward** Mary Westover Col. Andrew Ward **Mercy Case** Elizabeth Fowler **Thomas Barber Andrew Ward Daniel Barber** Diana Hubbard Martha Phelps Sarah Barber **Roxana Ward** Eli Foote George Fisher **Lucius George Fisher Roxana Foote** Rev. Dr. Lyman Beecher Caroline Amelia Field **Lucius George Fisher Harriet Beecher Stowe** Author of Uncle Tom?s Cabin Katherine Louise Eddy