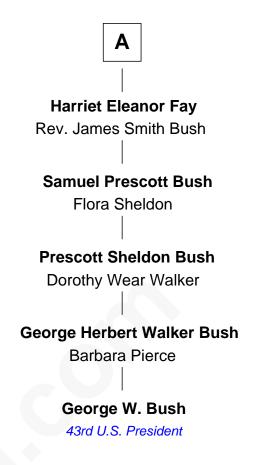

## FamousKin.com Relationship Chart of

**Jay Gould** 

American Railroad "Robber Baron"

6th cousin 5 times removed of

George W. Bush 43rd U.S. President

| Peter            | Bulkeley                                      |
|------------------|-----------------------------------------------|
| with wife        | with wife                                     |
| Grace Chetwode   | Jane Allen                                    |
|                  |                                               |
| Peter Bulkeley   | Rev. Edward Bulkeley                          |
| Margaret         | Lucian                                        |
|                  |                                               |
| Dorothy Bulkeley | Peter Bulkeley                                |
| David Osborn     | Rebecca Wheeler                               |
|                  |                                               |
| Eleazer Osborn   | Rebecca Bulkeley                              |
| Hannah Bulkeley  | Dr. Jonathan Prescott                         |
|                  |                                               |
| Eleazer Osborn   | Dr. Abel Prescott                             |
| Sarah Burr       | Abigail Brigham                               |
|                  |                                               |
| Anna Osborn      | Lucy Prescott                                 |
| Abraham Gould    | Jonathan Fay                                  |
|                  |                                               |
| John Burr Gould  | Samuel Prescott Phillips Fay                  |
| Mary More        | Harriet Howard                                |
|                  |                                               |
| Jay Gould        | Samuel Howard Fay                             |
| "Robber Baron"   | Susan Montfort Shellman                       |
|                  |                                               |
|                  | , <u>,                                   </u> |
|                  | <b>A</b>                                      |