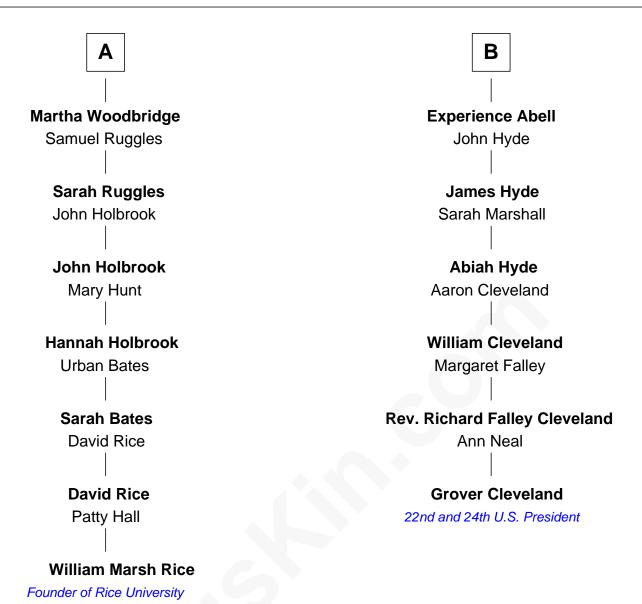

## FamousKin.com Relationship Chart of

William Marsh Rice

Founder of Rice University

12th cousin 1 time removed of

22nd and 24th U.S. President