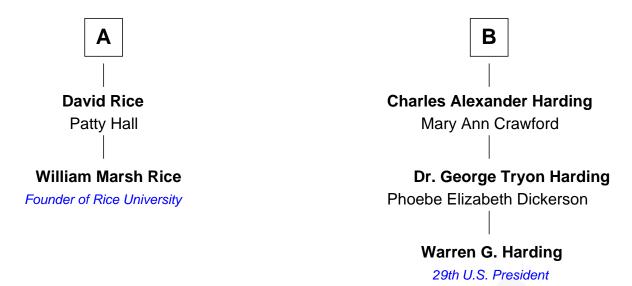

## FamousKin.com Relationship Chart of

William Marsh Rice Founder of Rice University

8th cousin 1 time removed of

Warren G. Harding 29th U.S. President

## **Richard Harding Stephen Harding** John Harding Bridget - - - - -Sarah Harding **Abraham Harding** John Whitmarsh Deborah - - - - -**Deborah Whitmarsh Stephen Harding** Nicholas Shaw Jemima Eddy **Abraham Harding** Alice Shaw John Bates Mercy Vibber **John Bates Abraham Harding** Thankful Randall Huldah Tryon **Urban Bates Amos Harding** Hannah Holbrook Phoebe Tripp Sarah Bates **George Tryon Harding David Rice** Elizabeth Madison В