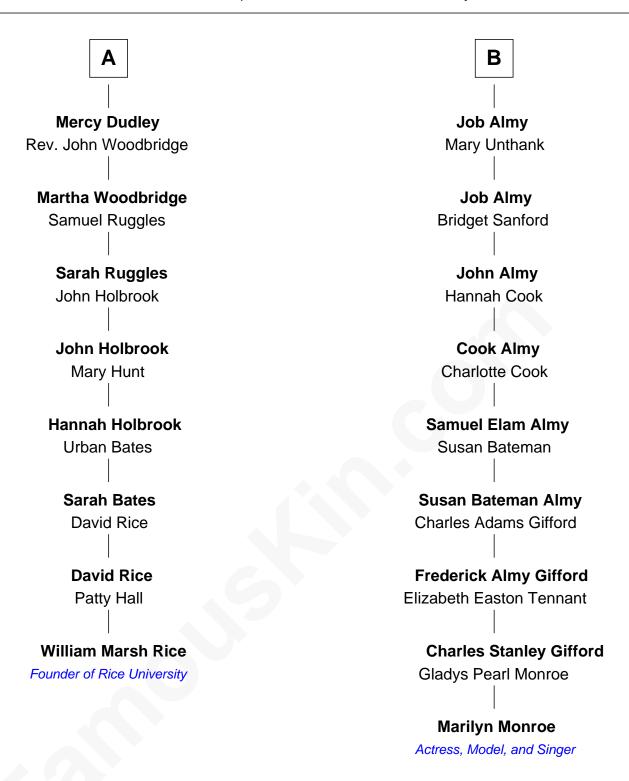

## FamousKin.com Relationship Chart of

**William Marsh Rice** 

Founder of Rice University

14th cousin 1 time removed of

Actress, Model, and Singer