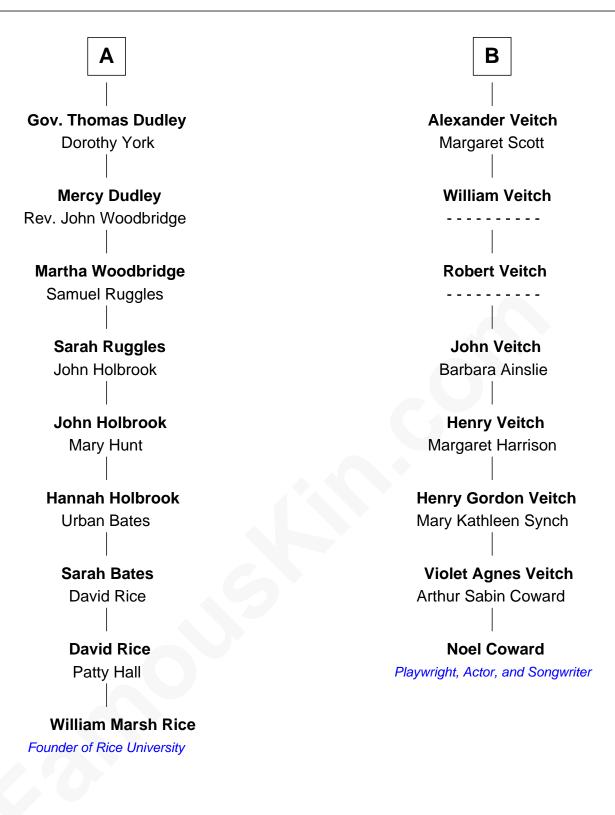

## FamousKin.com Relationship Chart of

William Marsh Rice Founder of Rice University

14th cousin 1 time removed of

## **Noel Coward** *Playwright, Actor, and Songwriter*