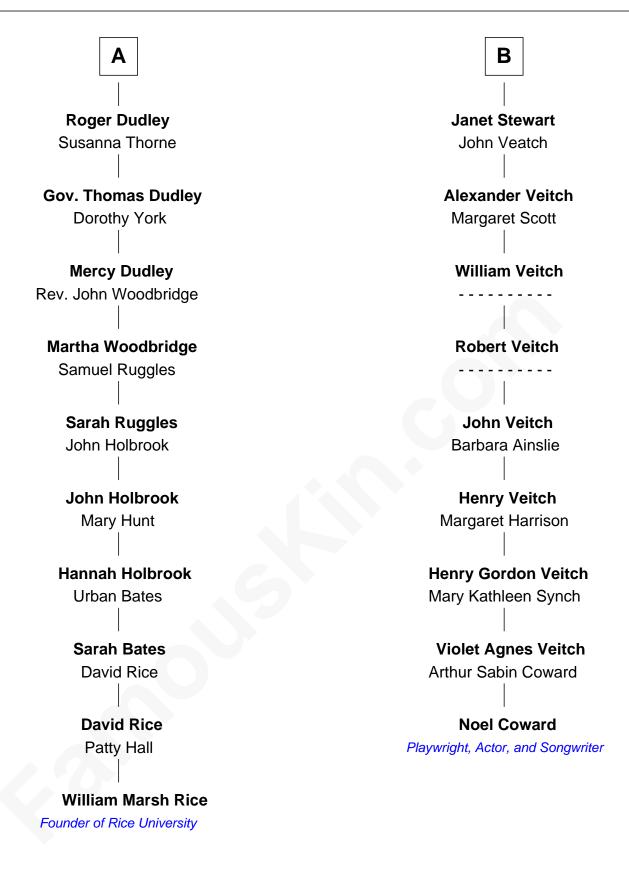

## FamousKin.com **Relationship Chart of**

William Marsh Rice Founder of Rice University

15th cousin 1 time removed of

## **Noel Coward** Playwright, Actor, and Songwriter