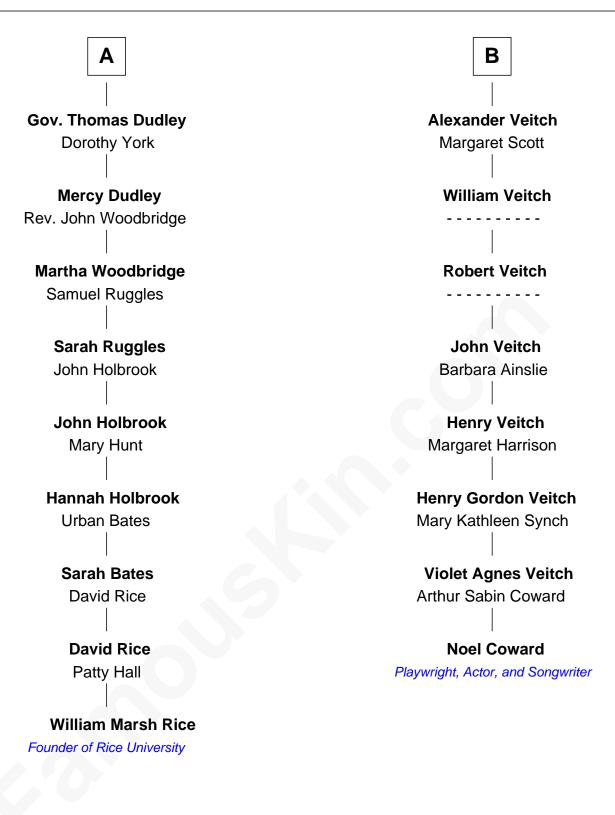

## FamousKin.com Relationship Chart of

William Marsh Rice Founder of Rice University

14th cousin 1 time removed of

## **Noel Coward** *Playwright, Actor, and Songwriter*

| Sir Thomas de Holand<br>Alice Fitzalan |                      |
|----------------------------------------|----------------------|
|                                        |                      |
| Eleanor Holand                         | Margaret de Holand   |
| Edward Cherleton                       | Sir John Beaufort    |
| Joyce Cherleton                        | Joan Beaufort        |
| Sir John Tiptoft                       | Sir James Stewart    |
| Joyce Tiptoft                          | Sir James Stewart    |
| Sir Edmund Sutton                      | Margaret             |
| Sir Edward Sutton                      | James Stewart        |
| Cecily Willoughby                      | Catherine Rutherford |
| Sir John Sutton                        | William Stewart      |
| Cecily Grey                            | Christian Hay        |
| Sir Henry Dudley                       | James Stewart        |
| Ashton<br>Probable                     | Katherine Kerr       |
| Roger Dudley                           | Janet Stewart        |
| Susanna Thorne                         | John Veatch          |
|                                        |                      |
| Α                                      | В                    |