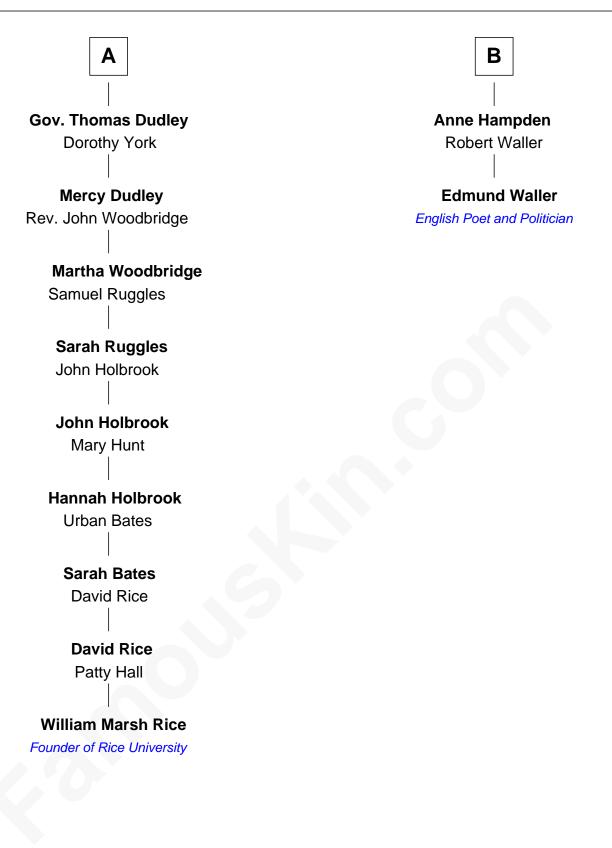

## FamousKin.com Relationship Chart of

William Marsh Rice Founder of Rice University

8th cousin 7 times removed of

## Edmund Waller English Poet and Politician

Sir Walter Blount Sancha de Ayala

Constance Blount Sir John Sutton

Sir John Sutton Elizabeth Berkeley

Sir Edmund Sutton Joyce Tiptoft

Sir Edward Sutton Cecily Willoughby

Sir John Sutton Cecily Grey

Sir Henry Dudley

Probable

Roger Dudley Susanna Thorne Sir Thomas Blount Margaret de Gresley

Sanchia Blount Edward Langford

Alice Langford John Stradling

Anne Stradling Sir John Danvers

Anne Danvers Thomas Lovett

Elizabeth Lovett Anthony Cave

Anne Cave Griffith Hampden

Β