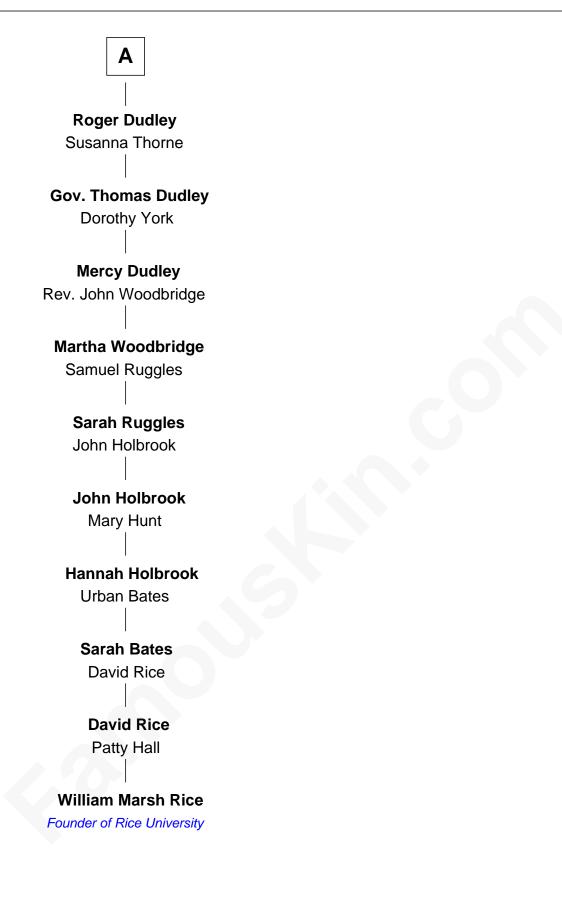

## FamousKin.com Relationship Chart of

William Marsh Rice Founder of Rice University

5th cousin 11 times removed of

## **Catherine Howard** 5th Wife of King Henry VIII

Sir Reynold de Grey Eleanor le Strange

Sir Reynold Grey Margaret de Ros

Margaret Grey Sir William Bonville

William Bonville Elizabeth Harington

William Bonville Katherine Neville

Cecily Bonville Thomas Grey

Cecily Grey Sir John Sutton

Sir Henry Dudley

Ida Grey John Cokayne

Elizabeth Cokayne Sir Laurence Cheney

Elizabeth Cheney Sir Frederick Tilney

Elizabeth Tilney Sir Thomas Howard

Sir Edmund Howard Joyce Culpeper

Catherine Howard 5th Wife of King Henry VIII