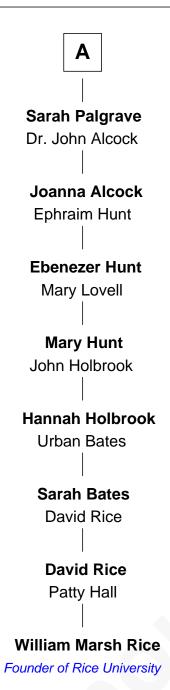

## FamousKin.com **Relationship Chart of**

William Marsh Rice

Founder of Rice University

4th cousin 10 times removed of

| Elizabeth            | Fitzalan                    |
|----------------------|-----------------------------|
| with husband         | with husband                |
| Sir Robert Goushill  | Sir Thomas Mowbray          |
|                      |                             |
| Elizabeth Goushill   | Margaret Mowbray            |
| Sir Robert Wingfield | Sir Robert Howard           |
|                      |                             |
| Elizabeth Wingfield  | Sir John Howard             |
| Sir William Brandon  | Katherine Moleyns           |
| Eleanor Brandon      | Sir Thomas Howard           |
| John Glemham         | Elizabeth Tilney            |
| Anne Glemham         | Sir Edmund Howard           |
| Henry Palgrave       | Joyce Culpeper              |
| Thomas Palgrave      | Catherine Howard            |
| Alice Gunton         | 5th Wife of King Henry VIII |
| Rev. Edward Palgrave |                             |
|                      |                             |
|                      |                             |
| Dr. Richard Palgrave |                             |
| Anna                 |                             |
|                      |                             |
| A                    |                             |