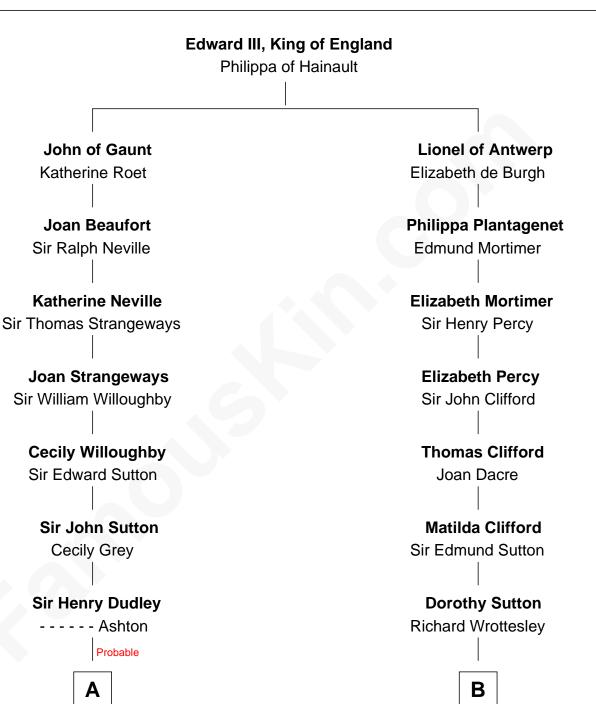

## **Richard More**

(c1614 - c1696) Mayflower passenger 1620

MAYFLOWER

Β Α **Roger Dudley Joan Wrottesley** Susanna Thorne **Richard Cresset Margaret Cresset** Gov. Thomas Dudley **Thomas More Dorothy York Mercy Dudley Jasper More** Rev. John Woodbridge Elizabeth Smalley Martha Woodbridge **Katherine More** Samuel Ruggles Col. Samuel More Sarah Ruggles **Richard More** John Holbrook Mayflower passenger 1620 John Holbrook Mary Hunt Hannah Holbrook **Urban Bates** Sarah Bates **David Rice David Rice** Patty Hall William Marsh Rice Founder of Rice University