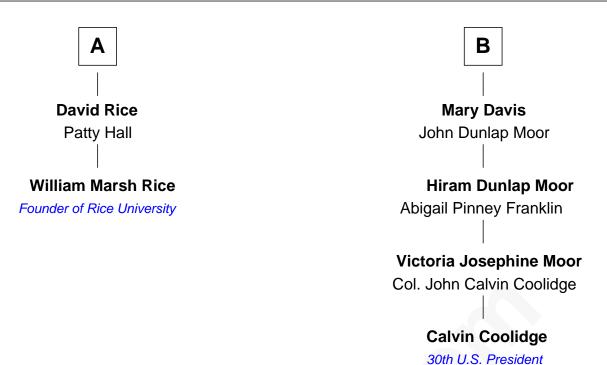

## FamousKin.com Relationship Chart of

William Marsh Rice
Founder of Rice University

8th cousin 2 times removed of

Calvin Coolidge 30th U.S. President

## **Thomas Hooker** ---- Hooker **Dorothy Hooker** George Alcock John Chester Dr. John Alcock **Leonard Chester** Sarah Palgrave Mary Sharpe Joanna Alcock **Dorcas Chester** Rev. Samuel Whiting **Ephraim Hunt Samuel Whiting Ebenezer Hunt** Mary Lovell Elizabeth Read **Mary Hunt Katherine Whiting** John Holbrook John Lane Hannah Holbrook Susanna Lane **Urban Bates Nathaniel Davis** Sarah Bates **Nathaniel Davis** Lydia Harwood **David Rice** В