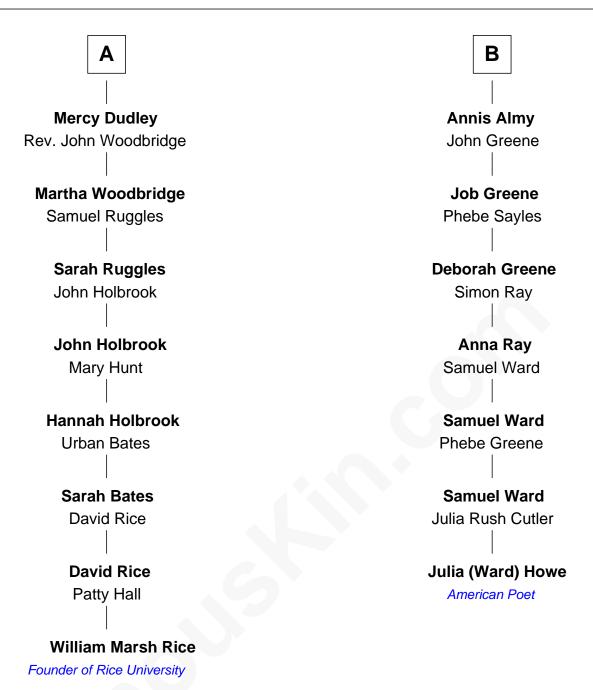

## FamousKin.com Relationship Chart of

William Marsh Rice

Founder of Rice University

13th cousin 1 time removed of

Author of "The Battle Hymn of the Republic"

## **Richard Woodville** Joan Bedlisgate Joan Woodville Sir Richard Woodville William Haute Jacquetta of Luxembourg **Elizabeth Woodville** Alice Haute Sir John Grey Sir John Fogge **Thomas Grey Margaret Fogge** Sir Humphrey Stafford Cecily Bonville **Cecily Grey** Sir Humphrey Stafford Sir John Sutton Margaret Tame **Ellen Stafford Sir Henry Dudley** ---- Ashton **Thomas Barlow** Probable **Roger Dudley** Stafford Barlow Susanna Thorne Gov. Thomas Dudley **Audrey Barlow** Dorothy York William Almy В