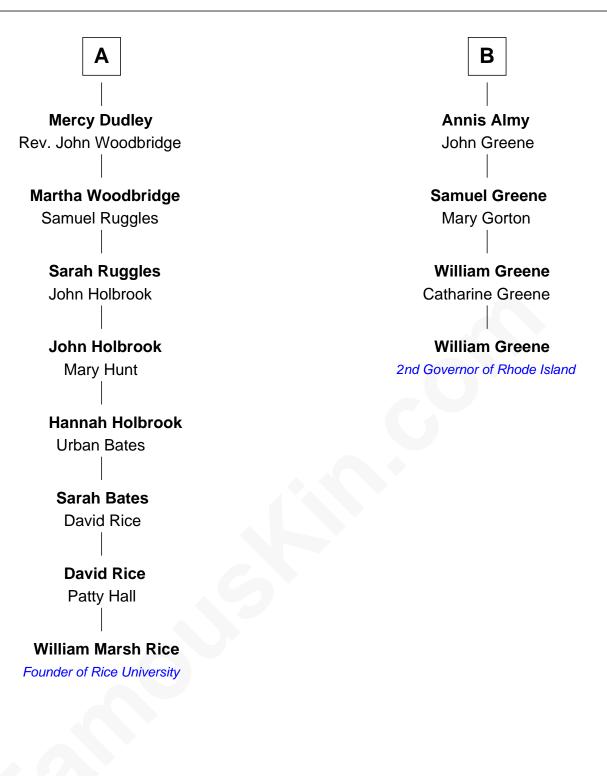

## FamousKin.com **Relationship Chart of**

William Marsh Rice Founder of Rice University

10th cousin 4 times removed of

## William Greene

2nd Governor of Rhode Island