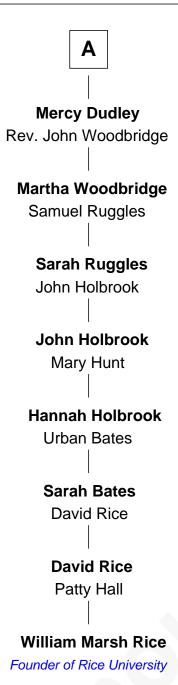

## FamousKin.com Relationship Chart of

**William Marsh Rice** 

Founder of Rice University

4th cousin 10 times removed of

6th Wife of King Henry VIII