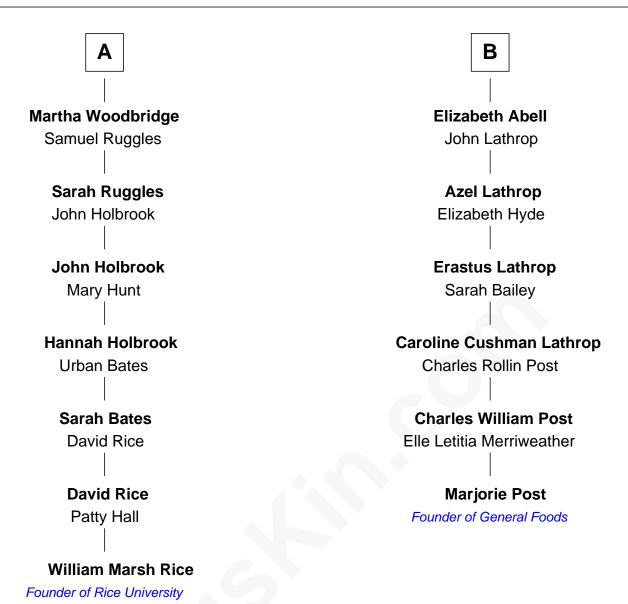

## FamousKin.com Relationship Chart of

**William Marsh Rice** 

Founder of Rice University

12th cousin 1 time removed of

Founder of General Foods