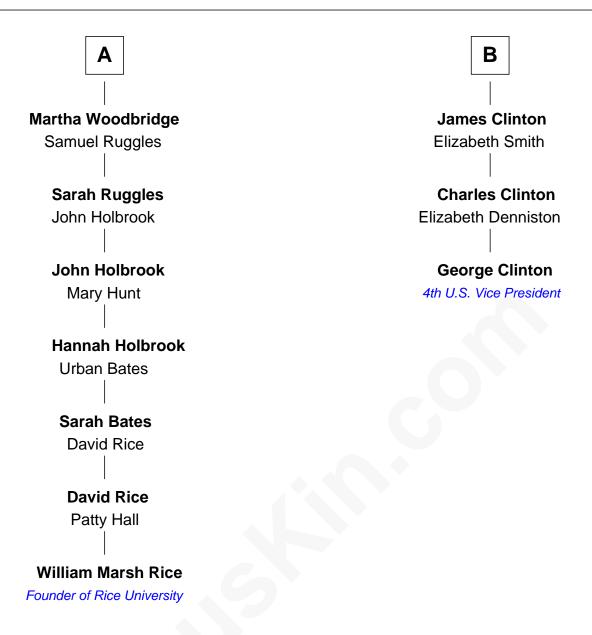

## FamousKin.com Relationship Chart of

**William Marsh Rice** 

Founder of Rice University

9th cousin 4 times removed of

**George Clinton** 

4th U.S. Vice President