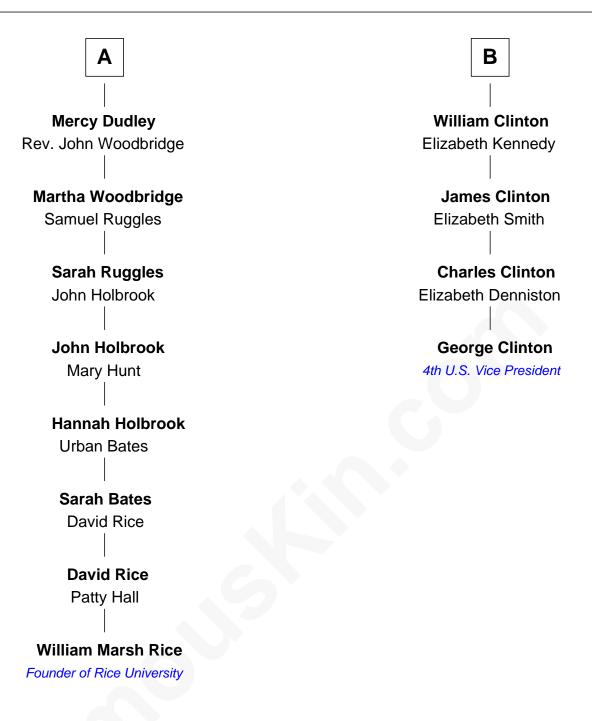

## FamousKin.com Relationship Chart of

**William Marsh Rice** 

Founder of Rice University

10th cousin 4 times removed of

4th U.S. Vice President

## Sir Ralph Neville Joan Beaufort **Katherine Neville Eleanor Neville** Sir Thomas Strangeways Sir Henry Percy **Katherine Percy** Joan Strangeways Sir William Willoughby Sir Edmund Grey **Cecily Willoughby George Grey** Sir Edward Sutton Catherine Herbert Sir John Sutton **Anne Grey** Cecily Grey Sir John Hussey **Sir Henry Dudley Bridget Hussey** ---- Ashton Sir Richard Morrison Probable **Roger Dudley Elizabeth Morrison** Susanna Thorne Sir Henry Clinton Gov. Thomas Dudley **Sir Henry Clinton alias Fynes** Dorothy York Elizabeth Hickman В