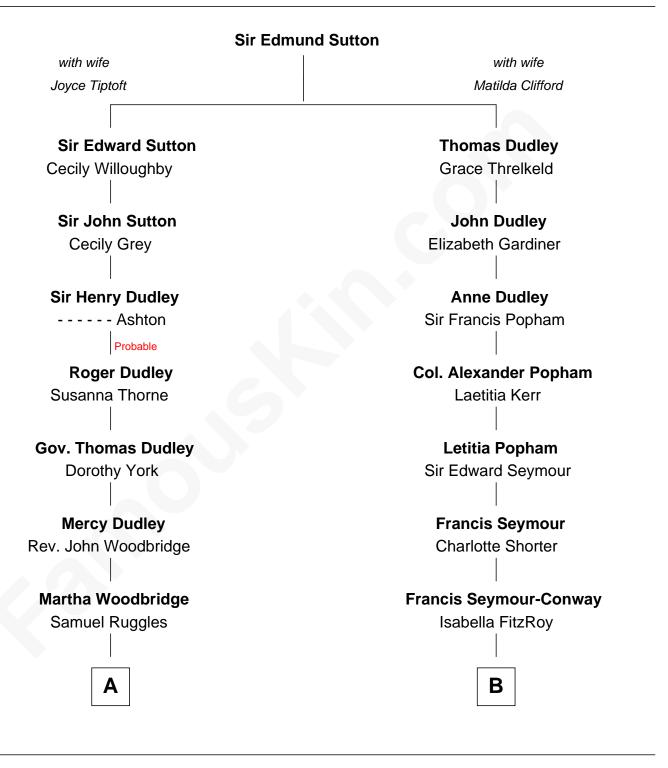

## FamousKin.com Relationship Chart of

William Marsh Rice Founder of Rice University

12th cousin 1 time removed of

## **Princess Diana**

Princess of Wales

Β Α Sarah Ruggles **Hugh Seymour-Conway** John Holbrook Anne Horatia Waldegrave Sir Horace Beauchamp Seymour John Holbrook Elizabeth Malet Palk Mary Hunt Hannah Holbrook Adelaide Horatia Elizabeth Seymour **Urban Bates** Frederick Spencer **Charles Robert Spencer** Sarah Bates David Rice Margaret Baring **David Rice** Albert Edward John Spencer Patty Hall Cynthia Elinor Beatrix Hamilton William Marsh Rice **Edward John Spencer** Frances Ruth Burke Roche Founder of Rice University

> Princess Diana Princess of Wales