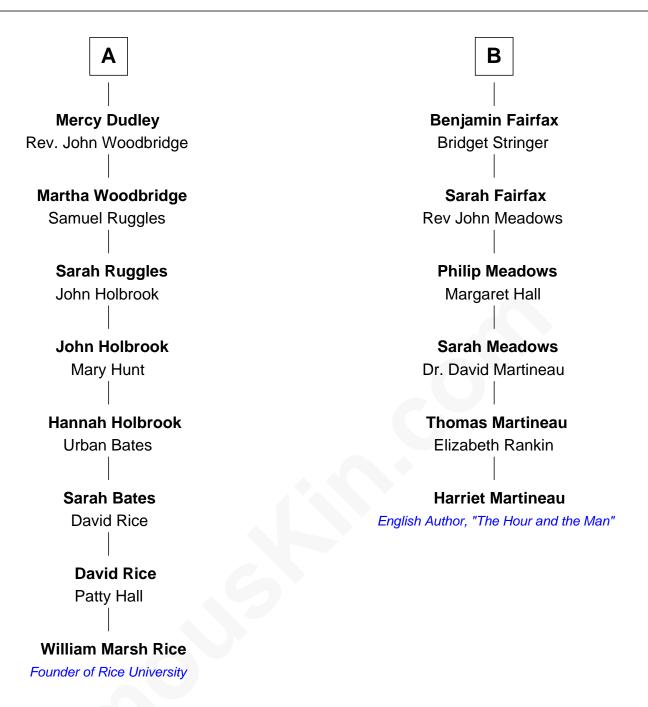

## Sir John Berkeley Elizabeth Betteshorne **Elizabeth Berkeley Eleanor Berkeley** Sir John Sutton Sir Richard Poynings Sir Edmund Sutton **Eleanor Poynings** Sir Henry Percy Joyce Tiptoft **Margaret Percy Sir Edward Sutton** Cecily Willoughby Sir William Gascoigne Sir John Sutton **Agnes Gascoigne** Cecily Grey Sir Thomas Fairfax **Sir Henry Dudley** William Fairfax ---- Ashton Probable **Roger Dudley** John Fairfax Susanna Thorne Mary Birch Rev. Benjamin Fairfax Gov. Thomas Dudley Dorothy York Sarah Galliard В