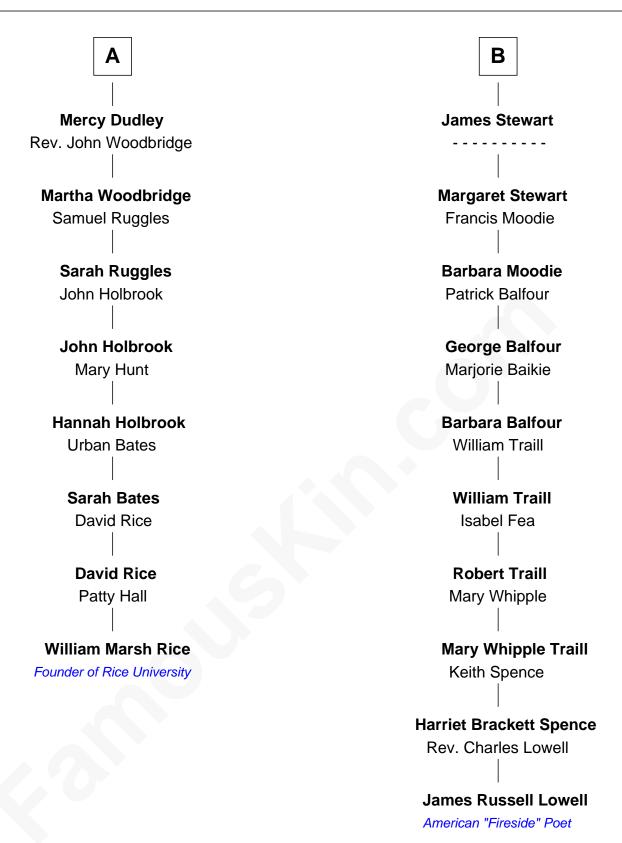

|
|                    |                            |
| Joyce Cherleton    | Anne de Mortimer           |
| Sir John Tiptoft   | Richard of York            |
| Joyce Tiptoft      | Sir Richard Plantagenet    |
| Sir Edmund Sutton  | Cecily Neville             |
| Sir Edward Sutton  | Edward IV, King of England |
| Cecily Willoughby  | Elizabeth Woodville        |
| Sir John Sutton    | Elizabeth of York          |
| Cecily Grey        | Henry VII, King of England |
| Sir Henry Dudley   | Margaret Tudor             |
| Ashton<br>Probable | James IV, King of Scotland |
| Roger Dudley       | James V, King of Scotland  |
| Susanna Thorne     | Euphemia Elphinstone       |
| Gov. Thomas Dudley | Sir Robert Stewart         |
| Dorothy York       | Janet Robertson            |

Α

В