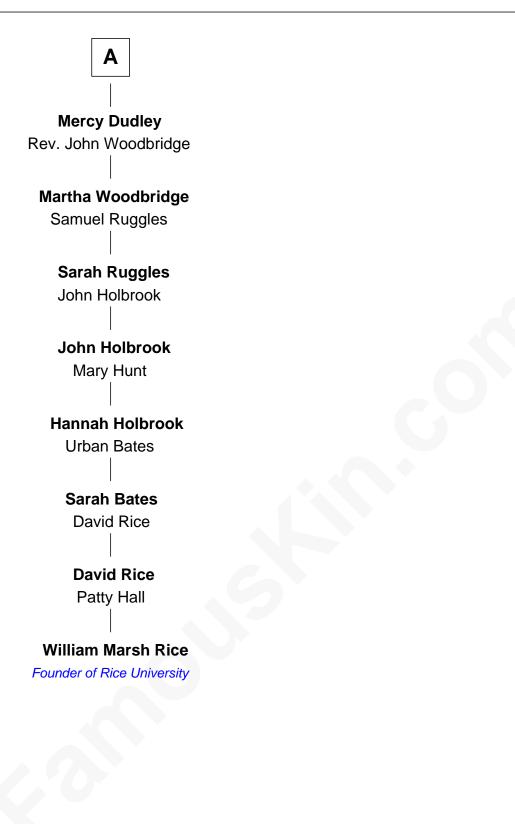

r             |
|                    | -                          |
| Joyce Cherleton    | Anne de Mortimer           |
| Sir John Tiptoft   | Richard of York            |
| Joyce Tiptoft      | Sir Richard Plantagenet    |
| Sir Edmund Sutton  | Cecily Neville             |
| Sir Edward Sutton  | Edward IV, King of England |
| Cecily Willoughby  | Elizabeth Woodville        |
| Sir John Sutton    | Elizabeth of York          |
| Cecily Grey        | Henry VII, King of England |
| Sir Henry Dudley   | King Henry VIII            |
| Ashton             | King of England            |
| Roger Dudley       |                            |
| Susanna Thorne     |                            |
| Gov. Thomas Dudley |                            |
| Dorothy York       |                            |

Α