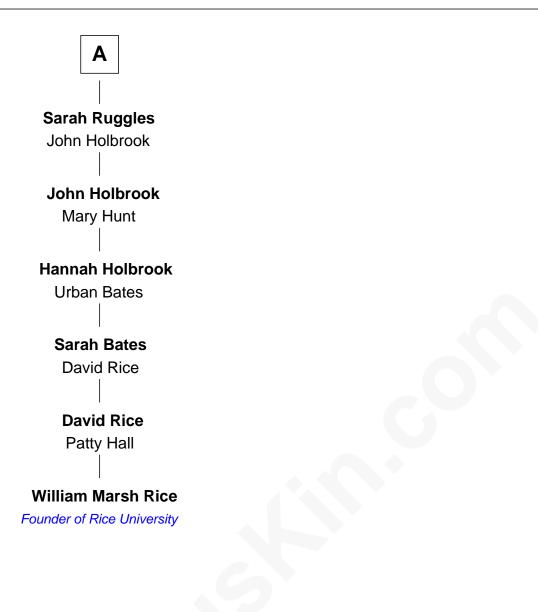

## King Henry VIII King of England

| Elizabeth Woodville  |                            |
|----------------------|----------------------------|
| with husband         | with husband               |
| Sir John Grey        | Edward IV, King of England |
|                      | -                          |
| Thomas Grey          | Elizabeth of York          |
| Cecily Bonville      | Henry VII, King of England |
| Cecily Grey          | King Henry VIII            |
| Sir John Sutton      | King of England            |
|                      |                            |
| Sir Henry Dudley     |                            |
| Ashton               |                            |
| Probable             |                            |
| Roger Dudley         |                            |
| Susanna Thorne       |                            |
| Gov. Thomas Dudley   |                            |
| Dorothy York         |                            |
| Mercy Dudley         |                            |
| Rev. John Woodbridge |                            |
|                      |                            |
| Martha Woodbridge    |                            |
| Samuel Ruggles       |                            |
| Α                    |                            |