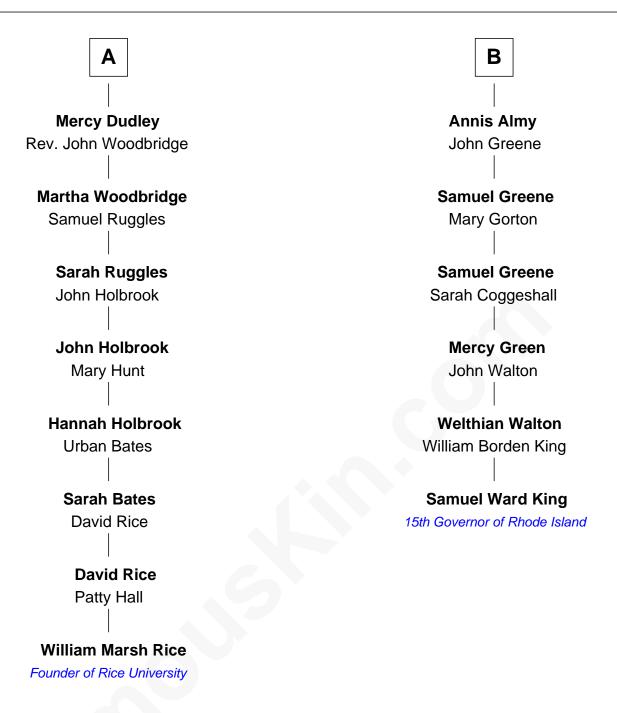

## FamousKin.com Relationship Chart of

William Marsh Rice

Founder of Rice University

12th cousin 2 times removed of

15th Governor of Rhode Island

## **Richard Woodville** Joan Bedlisgate Sir Richard Woodville Joan Woodville William Haute Jacquetta of Luxembourg **Elizabeth Woodville** Alice Haute Sir John Grey Sir John Fogge **Thomas Grey Margaret Fogge** Sir Humphrey Stafford Cecily Bonville **Cecily Grey** Sir Humphrey Stafford Sir John Sutton Margaret Tame **Ellen Stafford Sir Henry Dudley** ---- Ashton **Thomas Barlow** Probable **Roger Dudley** Stafford Barlow Susanna Thorne Gov. Thomas Dudley **Audrey Barlow** Dorothy York William Almy В