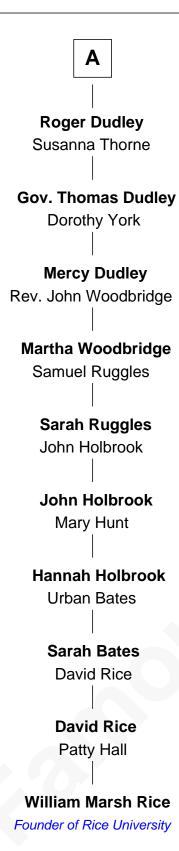

## FamousKin.com Relationship Chart of

**William Marsh Rice** 

Founder of Rice University

5th cousin 11 times removed of

3rd Wife of King Henry VIII