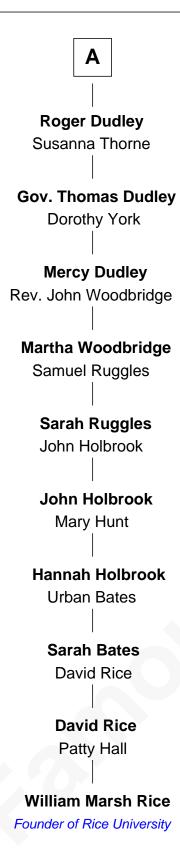

## FamousKin.com Relationship Chart of

**William Marsh Rice** 

Founder of Rice University

7th cousin 9 times removed of

Jane Seymour

3rd Wife of King Henry VIII