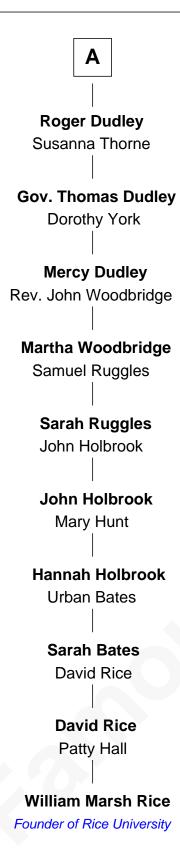

## FamousKin.com Relationship Chart of

**William Marsh Rice** 

Founder of Rice University

5th cousin 11 times removed of

3rd Wife of King Henry VIII