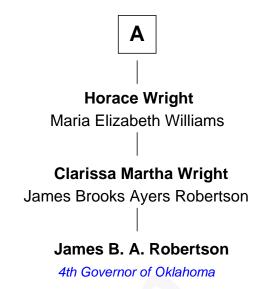

## FamousKin.com Relationship Chart of

**Brigham Young** 

2nd President of the Mormon Church

7th cousin 2 times removed of

James B. A. Robertson 4th Governor of Oklahoma

| Edward Marvin  Margaret |                           |
|-------------------------|---------------------------|
|                         |                           |
|                         |                           |
|                         |                           |
| Reinold Marvin          | Matthew Marvin            |
| Mary                    | Elizabeth                 |
| 1                       |                           |
| Mary Marvin             | Mary Marvin               |
| Samuel Collins          | Thomas Adgate             |
|                         |                           |
| Mary Collins            | Rebecca Adgate            |
| Richard Moore           | Joseph Huntington         |
| Nichard Moore           | Joseph Huntington         |
|                         |                           |
| Abigail Moore           | Sarah Huntington          |
| Samuel Brigham          | Ebenezer Wright           |
|                         |                           |
| Sibil Brigham           | Amaziah Wright            |
| Ebenezer Goddard        | Zerviah Fitch             |
|                         |                           |
| Susanna Goddard         | Ebenezer Wright           |
| Phineas Howe            | Anna Galusha              |
| Timedo Flowe            | / ima Galasha             |
|                         | I                         |
| Abigail Howe            | Rev. William Henry Wright |
| John Young              | Almira Durham             |
|                         |                           |
| Brigham Young           | <b>A</b>                  |
| LDS Church President    | A                         |