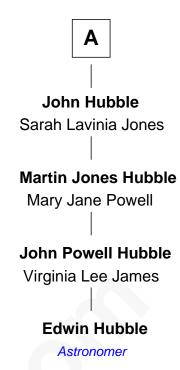

## FamousKin.com Relationship Chart of

**Brigham Young** 

2nd President of the Mormon Church

7th cousin 3 times removed of

Astronomer

| Edward Marvin  Margaret |                     |
|-------------------------|---------------------|
|                         |                     |
|                         |                     |
|                         |                     |
| Reinold Marvin          | Matthew Marvin      |
| Mary  <br>              | Elizabeth           |
| Mary Marvin             | Abigail Marvin      |
| Samuel Collins          | John Bouton         |
| Mary Collins            | Joseph Bouton       |
| Richard Moore           | Mary Gregory        |
| Abigail Moore           | Jachin Bouton       |
| Samuel Brigham          | Mary Atwater        |
| Sibil Brigham           | Sarah Bouton        |
| Ebenezer Goddard        | Joseph Bishop       |
| Susanna Goddard         | Waitstill Bishop    |
| Phineas Howe            | Justus David Hubble |
| Abigail Howe            | Joel Hubble         |
| John Young              | Elizabeth Johnston  |
|                         |                     |
| Brigham Young           | A                   |
| LDS Church President    |                     |