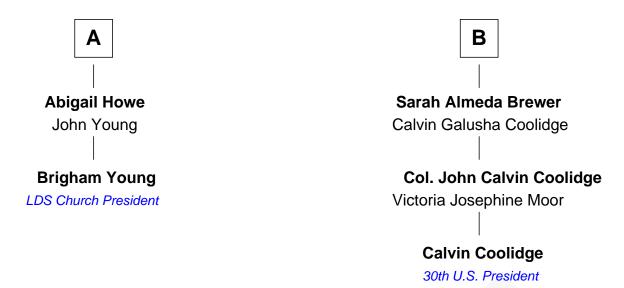

## FamousKin.com Relationship Chart of

**Brigham Young** 

2nd President of the Mormon Church

8th cousin 1 time removed of

Calvin Coolidge 30th U.S. President

## **Edward Frost** Thomasine Belgrave **Elizabeth Frost Thomasine Frost** Henry Rice **Edmund Rice Elizabeth Rice Henry Rice** John Moore Elizabeth Moore **Jacob Moore Elizabeth Rice** Elizabeth Loker John Brewer **Richard Moore** Jonathan Brewer Mary Collins Arabella Goulding **Abigail Moore** Samuel Brewer Martha Bent Samuel Brigham Sibil Brigham **Eliab Brewer** Ebenezer Goddard Sally Rice Susanna Goddard **Israel Chase Brewer** Sally Briggs Brown Phineas Howe В