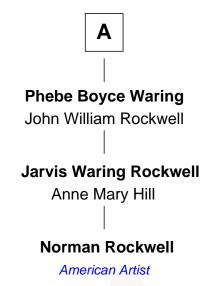

## FamousKin.com Relationship Chart of

**Brigham Young** 

2nd President of the Mormon Church

7th cousin 2 times removed of

American Artist

| Edward Marvin  Margaret |                        |
|-------------------------|------------------------|
|                         |                        |
|                         |                        |
| Reinold Marvin          | Matthew Marvin         |
| Mary<br>                | Elizabeth              |
| Mary Marvin             | Abigail Marvin         |
| Samuel Collins          | John Bouton            |
| Mary Collins            | Elizabeth Bouton       |
| Richard Moore           | Edmund Waring          |
| Abigail Moore           | John Waring            |
| Samuel Brigham          | Katherine Tuttle       |
| Sibil Brigham           | John Waring            |
| Ebenezer Goddard        | Mary Elwell            |
| Susanna Goddard         | Peter Waring           |
| Phineas Howe            | Esther Crosby          |
| Abigail Howe            | Jarvis Augustus Waring |
| John Young              | Nancy Odell Boyce      |
| Brigham Young           | A                      |
| LDS Church President    |                        |