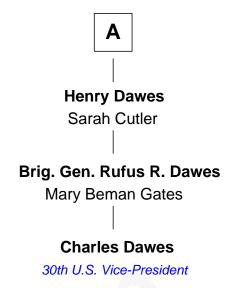

## Stephen Clarke Elizabeth - - - - -Susanna Clarke **Elizabeth Clarke** John Whipple Simon Stacy **Mary Whipple Mary Stacy** Simon Stone Samuel Mears **Susannah Stone** Samuel Mears **Edward Goddard** Maria Catharina Smith **Ebenezer Goddard James Mears** Sibil Brigham Mehitable Davenport Susanna Goddard **Catharine Mears** Phineas Howe Samuel May **Abigail Howe Mehitable May** William Dawes John Young **Brigham Young William Mears Dawes** LDS Church President Abigail Kendall Holden