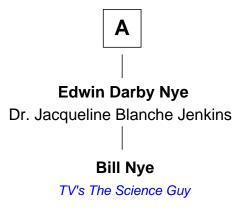

## FamousKin.com Relationship Chart of

Brigham Young 2nd President of the Mormon Church

6th cousin 2 times removed of

## **Bill Nye**

TV's The Science Guy



## William Ward Elizabeth - - - - -Hannah Ward **Bethiah Ward** Abraham Howe Daniel Rice **Elizabeth Howe** Luke Rice **Rachel Stow** Samuel Brigham **Samuel Brigham Rachel Rice** Abigail Moore Jonas Stone Sibil Brigham **Rachel Stone** Ebenezer Goddard Ward Nye Susanna Goddard **Jonas Ward Nye** Phineas Howe **Polly Blodgett Abigail Howe** Luther Blodgett Nye Helen Sophia Puffer John Young **Brigham Young** Luther Bertram Nye LDS Church President Minnie Wheatley Farr

Α