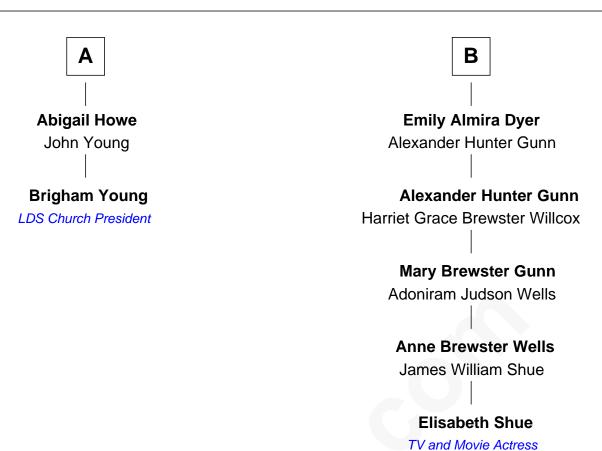

## FamousKin.com Relationship Chart of

**Brigham Young** 

2nd President of the Mormon Church

8th cousin 3 times removed of

TV and Movie Actress

## **Edward Frost** Thomasine Belgrave **Elizabeth Frost Thomasine Frost** Henry Rice **Edmund Rice Elizabeth Rice Henry Rice** John Moore Elizabeth Moore **Jacob Moore Rachel Rice** Elizabeth Loker **Thomas Drury Richard Moore Elizabeth Drury** Mary Collins Isaac Morse **Abigail Moore** John Morse Samuel Brigham Joanna Dewey Sibil Brigham **William Morse** Ebenezer Goddard Almira Hunt Susanna Goddard **Ann Eliza Morse** Dr. Edward Galusha Dyer Phineas Howe В