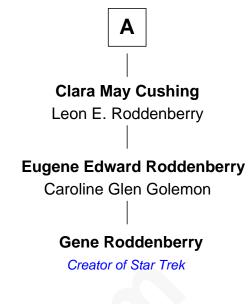

## **Gene Roddenberry**

Creator of Star Trek

| John H               | layden               |
|----------------------|----------------------|
| Hannah               | n Ames               |
|                      |                      |
|                      |                      |
| Josiah Hayden        | Elizabeth Hayden     |
| Elizabeth Goodenow   | Ephraim Pray         |
| John Hayden          | Ephraim Pray         |
| Lucy Maynard         | Grace Booth Probable |
| Elizabeth Hayden     | Grace Pray           |
| Dr. Joseph Young     | Joseph Read          |
| John Young           | Hannah Read          |
| Abigail Howe         | Oliver Whitwell      |
| Brigham Young        | Mary Whitwell        |
| LDS Church President | James Morrison       |
|                      | Clarissa H. Morrison |
|                      | John Bourn           |
|                      | Malina E. Bourn      |

Malina E. Bourn William Wallace Cushing

Α

Gene Roddenberry photo by NASA on the Commons