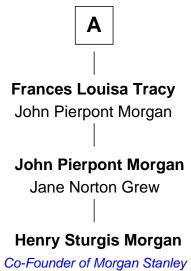

## FamousKin.com Relationship Chart of

Brigham Young 2nd President of the Mormon Church

6th cousin 3 times removed of

## **Henry Sturgis Morgan**

Co-Founder of Morgan Stanley



## Matthew Whipple Joan - - - - - -John Whipple **Matthew Whipple** Susanna Clarke Anna Hawkins Mary Whipple **Elizabeth Whipple** Simon Stone Jacob Perkins **Susannah Stone** Joseph Perkins Edward Goddard Martha Morgan Ebenezer Goddard **Mary Perkins** Sibil Brigham Rev. Daniel Kirtland Susanna Goddard **Joseph Kirkland** Phineas Howe Hannah Perkins Abigail Howe Gen. Joseph Kirkland Sarah Backus John Young **Brigham Young** Louisa Kirkland LDS Church President Charles F. Tracy

Α